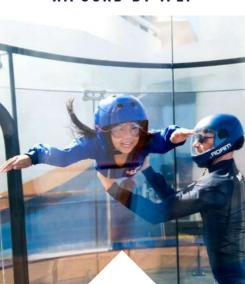

## **RIPCORD BY IFLY**

Our award winning Adventure Ocean kids club is designed to keep tiny travellers entertained while the grown ups relax.

## WE WILL ROCK YOU

Feel the freedom of freefalling on our iFLY skydiving simulator

NORTH STAR

This 300ft high viewing platform is the highest vantage point on any cruise ship worldwide. A sublime spot for stargazing.