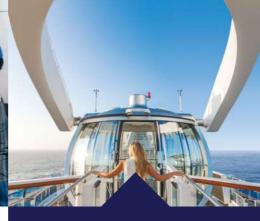

## WE WILL ROCK YOU

Feel the freedom of freefalling on our iFLY skydiving simulator

NORTH STAR

This 300ft high viewing platform is the highest vantage point on any cruise ship worldwide. A sublime spot for stargazing.